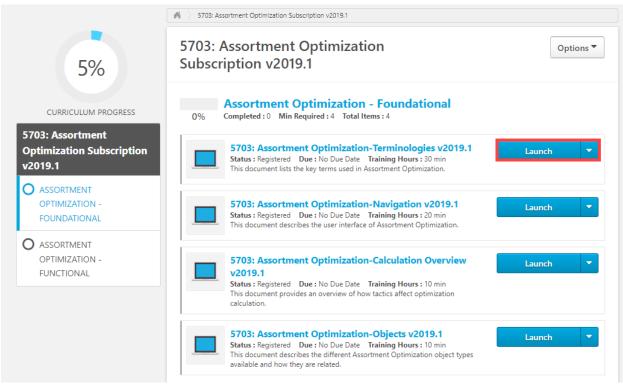

dual components that make up the curriculum are not available for stand-alone registration. Please register for the curriculum.

Show More





#### 8. Click Open Curriculum.

CURRICULUM

## 5703: Assortment Optimization Subscription v2019.1

Last Updated 04/27/2023 Duration 12 hours, 42 minutes

#### Details

This subscription consists of multiple learning components with demos and documents that will help you understand Assortment Optimization, how it works, and how to use it.

**Note**: Complete all the learning components in both of the sections, to successfully complete the curriculum.

The individual components that make up the curriculum are not available for stand-alone registration. Please register for the curriculum.

Show More



#### 9. Click **Launch** to access each course.