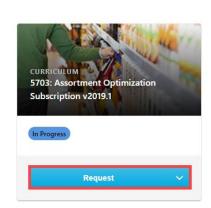

6. Click View Courses and then the course name.

Assortment Optimization Onboarding Learning Path

Assortment Optimization Onboarding Learning Path

7. Click Request.