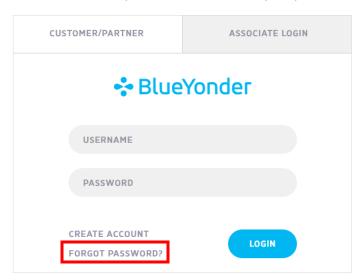

# **How to Access Your Subscription(s)**

To access your subscription(s):

- 1. Go to Training.BlueYonder.com.
- 2. Scroll to the bottom and select "Access the Training Portal".

3. Log in with your username and password. Username is your company email address.

**Note:** If it is the <u>first time</u> you are logging into the portal, please click <u>Forgot Password?</u> link. An email will be sent to you with a link to reset your password.

4. Click the menu button in the top right-hand corner, then click **SUBSCRIPTION HOME** from the drop-down menu.