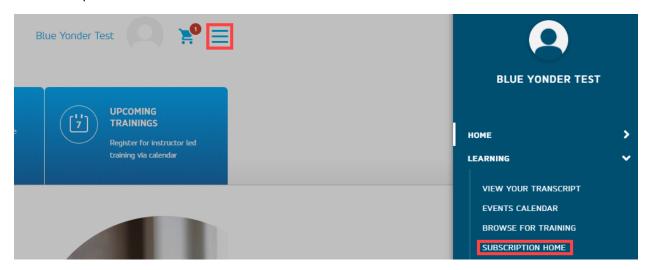

**Note:** If it is the <u>first time</u> you are logging into the portal, please click <u>Forgot Password?</u> link. An email will be sent to you with a link to reset your password.

4. Click the menu button in the top right-hand corner, then click **SUBSCRIPTION HOME** from the drop-down menu.

5. Locate your subscription and click on the product name.

**Note:** The top tabs show the different subscriptions that Blue Yonder Education Services offers. You only have access to subscription courses you purchased.