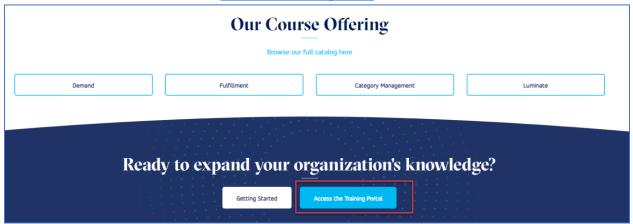

# **How to Access Your Subscription(s)**

To access your subscription(s):

- 1. Go to Training.BlueYonder.com.
- 2. Scroll to the bottom and select "Access the Training Portal".

3. Log in with your username and password. Username is your company email address.