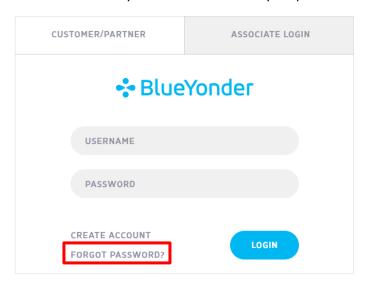

# **How to Access Your Subscription(s)**

To access your subscription(s):

- 1. Go to education.blueyonder.com
- 2. Scroll to the bottom and select "Training Portal Login".

3. Log in with your username and password. Username is your company email address.

**Note:** If it is the <u>first time</u> you are logging into the portal, please click <u>Forgot Password?</u> link. An email will be sent to you with a link to reset your password.

4. Click the menu button in the top right-hand corner.