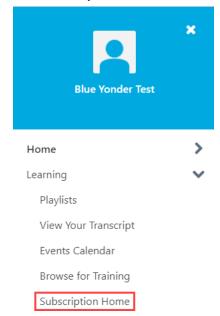

**Note:** If it is the <u>first time</u> you are logging into the portal, please click <u>Forgot Password?</u> link. An email will be sent to you with a link to reset your password.

4. Click the menu button in the top right-hand corner.

5. Click **Subscription Home** from the drop-down menu.

6. Locate your subscription and click on the product name.

**Note:** The top tabs show the different subscriptions that Blue Yonder Education Services offers. You only have access to subscription courses you purchased.