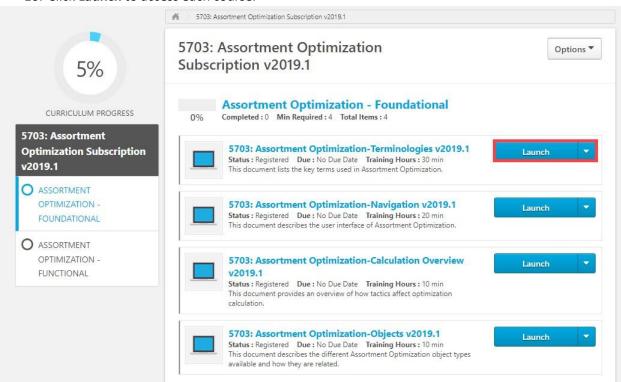

idual components that make up the curriculum are not available for stand-alone registration. Please register for the curriculum.

Show More





### 9. Click Open Curriculum.

### CURRICULUM

## 5703: Assortment Optimization Subscription v2019.1

Last Updated 04/27/2023 Duration 12 hours, 42 minutes

#### Details

This subscription consists of multiple learning components with demos and documents that will help you understand Assortment Optimization, how it works, and how to use it.

**Note**: Complete all the learning components in both of the sections, to successfully complete the curriculum.

The individual components that make up the curriculum are not available for stand-alone registration. Please register for the curriculum.

Show More



### 10. Click Launch to access each course.